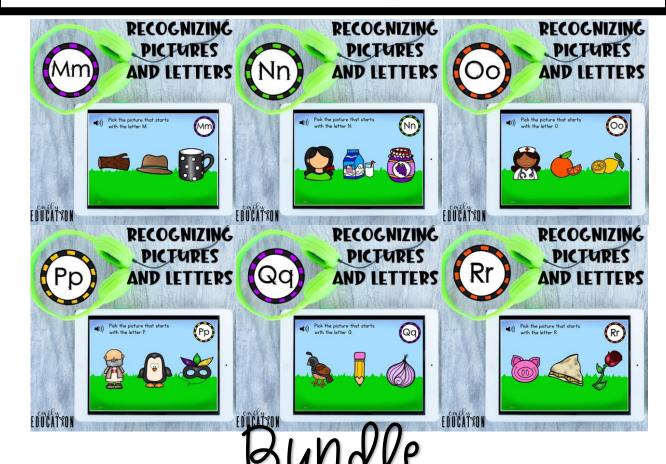

#### PREVIEW A DECK

#### Click Here to Preview Dd



### MORE ABOUT BOOM

Boom Cards are interactive, self-checking digital task cards that require NO-PREP.

Please **READ BELOW** to understand how **Boom Cards™** work! This PDF file contains links to the decks on the Boom platform. Once there, you will click on the links and add the decks to your Boom library.

**Boom Cards™** work great on ipads, Chromebooks, Kindle Fire, interactive whiteboards, even your phone!

#### WHAT IS NEEDED:

- ★Boom Cards<sup>™</sup> are used on the Boom Learning<sup>™</sup> platform. You **must** be connected to the Internet. Boom Cards play on modern browsers (Chrome, Safari, Firefox, and Edge). Apps are available for Android, iPads, iPhones, and Kindle Fires.
- ★When you click on the link to preview my