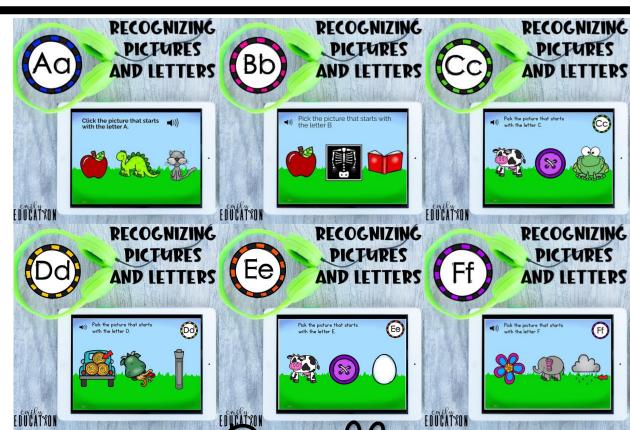

#### PREVIEW A DECK

#### Click Here to Preview Dd



### MORE ABOUT BOOM

Boom Cards are interactive, self-checking digital task cards that require NO-PREP.

Please **READ BELOW** to understand how **Boom Cards™** work! This PDF file contains links to the decks on the Boom platform. Once there, you will click on the links and add the decks to your Boom library.

**Boom Cards™** work great on ipads, Chromebooks, Kindle Fire, interactive whiteboards, even your phone!

#### WHAT IS NEEDED:

- ★Boom Cards<sup>™</sup> are used on the Boom Learning<sup>™</sup> platform. You **must** be connected to the Internet. Boom Cards play on modern browsers (Chrome, Safari, Firefox, and Edge). Apps are available for Android, iPads, iPhones, and Kindle Fires.
- ★When you click on the link to previe