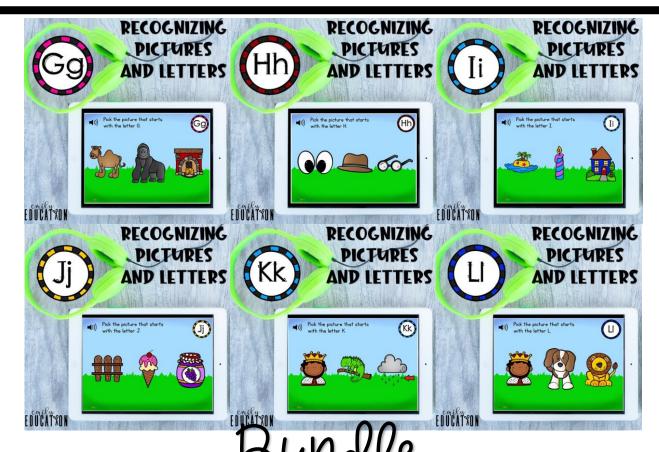

#### PREVIEW A DECK

#### Click Here to Preview Dd



### MORE ABOUT BOOM

Boom Cards are interactive, self-checking digital task cards that require NO-PREP.

Please **READ BELOW** to understand how **Boom Cards™** work! This PDF file contains links to the decks on the Boom platform. Once there, you will click on the links and add the decks to your Boom library.

**Boom Cards™** work great on ipads, Chromebooks, Kindle Fire, interactive whiteboards, even your phone!

#### WHAT IS NEEDED:

- ★Boom Cards<sup>™</sup> are used on the Boom Learning<sup>™</sup> platform. You **must** be connected to the Internet. Boom Cards play on modern browsers (Chrome, Safari, Firefox, and Edge). Apps are available for Android, iPads, iPhones, and Kindle Fires.
- ★When you click on the link to preview