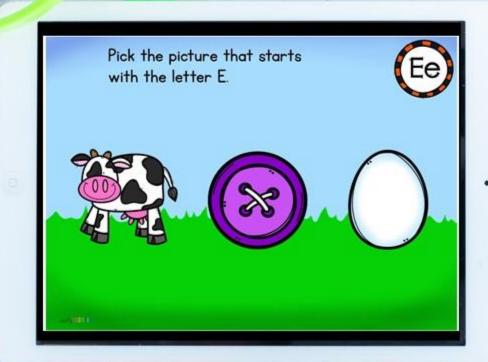

en you click on the link to preview my task cards, you will be directed to the Boom Learning website, where you'll be prompted to sign up if you don't already have an account.
- ★If you are new to Boom Learning, you will be offered a <u>free three-month trial</u> of their premium account. You will be able to assign the Boom Cards you are buying with "Fast Pins," (play provides instant feedback for self-grading Boom Cards).
- ★If you choose not to subscribe to Boom Learning at the end of your three-month trial, you will still be able to use Boom Cards with their Fast Play feature. Fast Play is always a free way for students to engage with Boom Cards decks. For tracking student progress and additional assignment options you'll need a premium account.



### RECOGNIZING PICTURES AND LETTERS