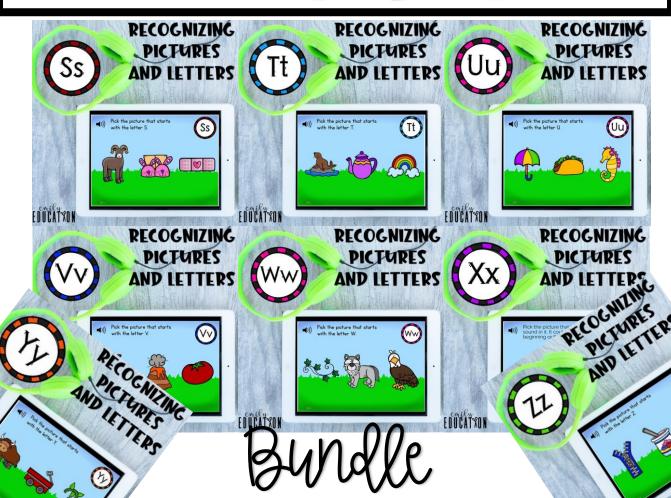

#### PREVIEW A DECK

#### Click Here to Preview Dd



### MORE ABOUT BOOM

Boom Cards are interactive, self-checking digital task cards that require NO-PREP.

Please **READ BELOW** to understand how **Boom Cards™** work! This PDF file contains links to the decks on the Boom platform. Once there, you will click on the links and add the decks to your Boom library.

**Boom Cards™** work great on ipads, Chromebooks, Kindle Fire, interactive whiteboards, even your phone!

#### WHAT IS NEEDED:

- ★Boom Cards<sup>™</sup> are used on the Boom Learning<sup>™</sup> platform. You **must** be connected to the Internet. Boom Cards play on modern browsers (Chrome, Safari, Firefox, and Edge). Apps are available for Android, iPads, iPhones, and Kindle Fires.
- ★When you click on the link to preview my t