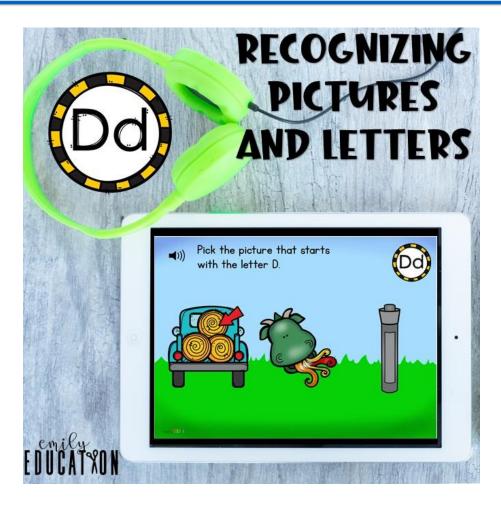

#### PREVIEW A DECK

#### Click Here to Preview Dd



### MORE ABOUT BOOM

Boom Cards are interactive, self-checking digital task cards that require NO-PREP.

Please **READ BELOW** to understand how **Boom Cards™** work! This PDF file contains links to the decks on the Boom platform. Once there, you will click on the links and add the decks to your Boom library.

**Boom Cards™** work great on ipads, Chromebooks, Kindle Fire, interactive whiteboards, even your phone!

#### WHAT IS NEEDED:

- ★Boom Cards<sup>™</sup> are used on the Boom Learning<sup>™</sup> platform. You **must** be connected to the Internet. Boom Cards play on modern browsers (Chrome, Safari, Firefox, and Edge). Apps are available for Android, iPads, iPhones, and Kindle Fires.
- ★When you click on the link to preview my task cards, you will be directed to the Boom Learning w