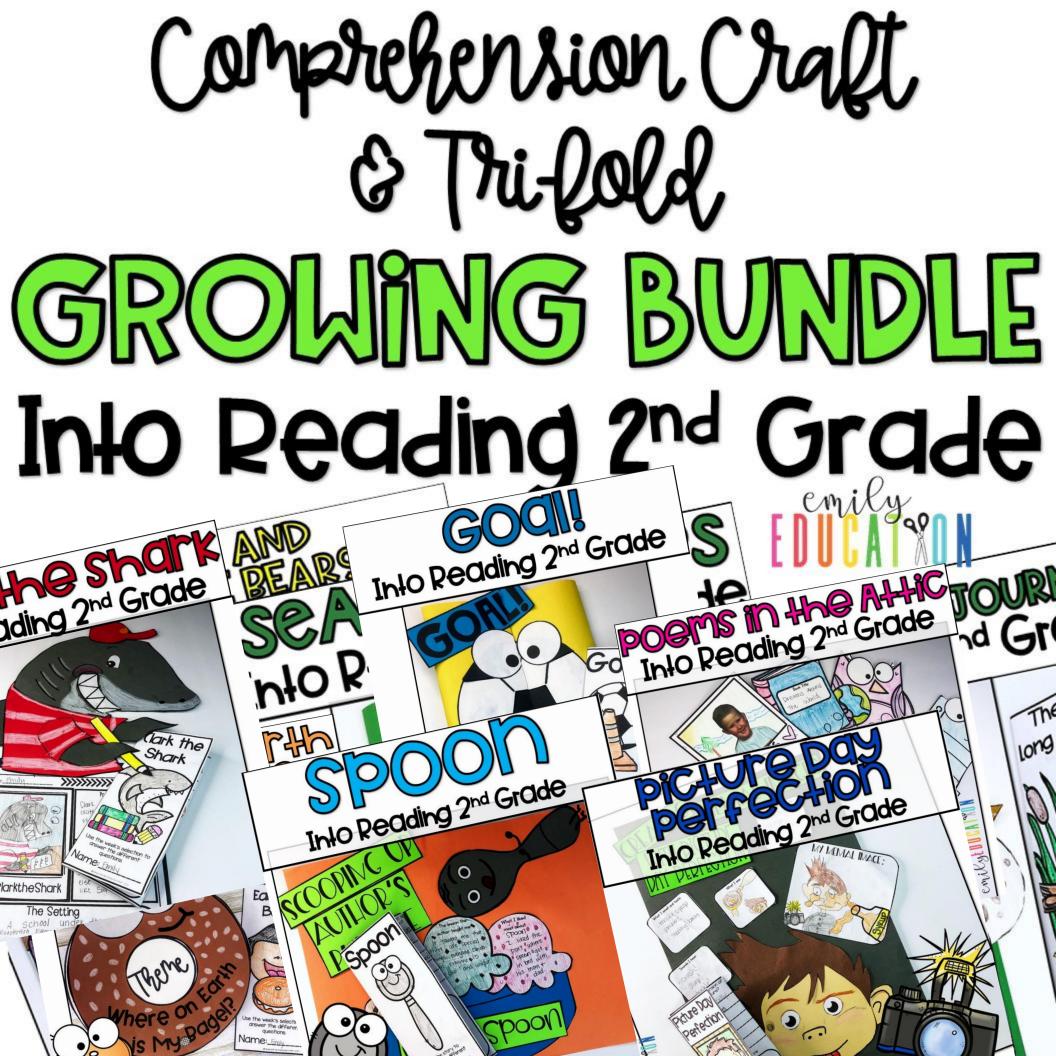

The Long, Long Journey SEA OTTER PUPS
THE THREE BEARS
Into Reading 2<sup>nd</sup> Grade Into Reading 2<sup>nd</sup> Grade

Into Reading 2<sup>nd</sup> Grade