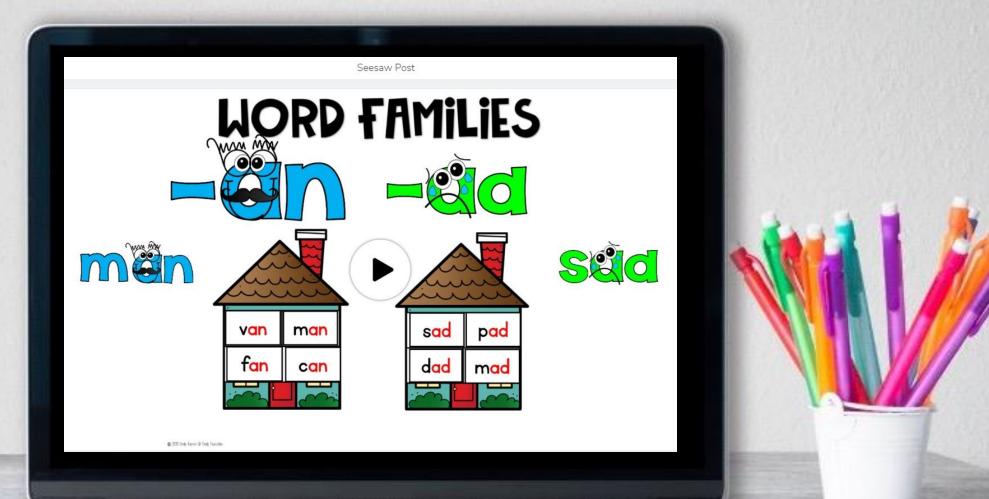

### VIRTUAL ANCHOR CHARTS PRE-RECORDED FOR

Word Families

enilyEDUCATION

# JUST CLICK THE LINK IN THE PDF AND ADD IT TO YOUR LIBRARY!

Then click the links belt to seesaw library activities to your Seesaw library

BY emily EDUCATION

ik contains a video of my voice will ke contains a video of my voice will ke contains a video of my voice will ke contains a concept. The -ad and illes phonics concept. The -ad and illes phonics concept. The picture ferent activities. Students sort the picture ferent activities. In the matching and -an words. In the matching and -an words. In the record their and -an words to record their and -an words.