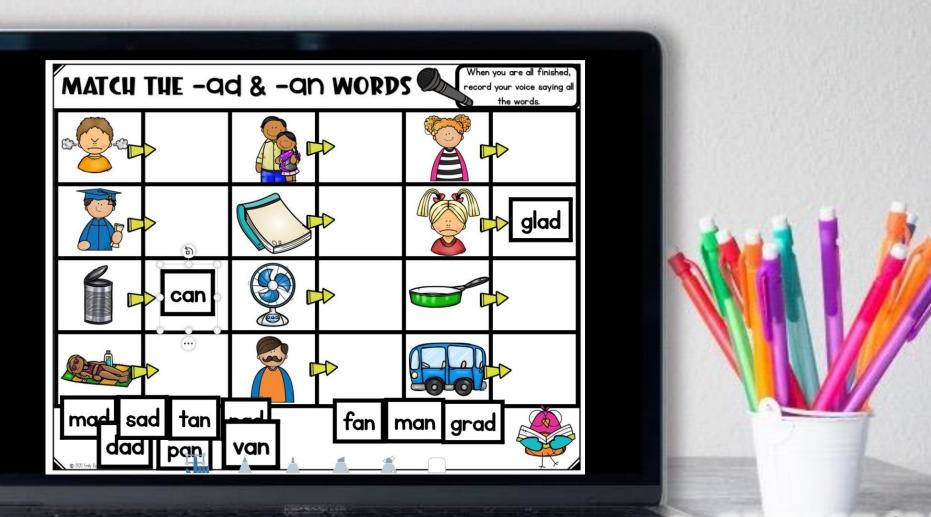

#### D'GITAL CENTERS

emily EDUCATION

# JUST CLICK THE LINK IN THE PDF AND ADD IT TO YOUR LIBRARY!

Then click the links belt to seesaw library activities to your Seesaw library

BY emily EDUCATION

ik contains a video of my voice will ke contains a video of my voice will ke contains a video of my voice will ke contains a concept. The -ad and illes phonics concept. The -ad and illes phonics concept. The picture ferent activities. Students sort the picture ferent activities. In the matching and -an words. In the matching and -an words. In the record their and -an words to record their and -an words.

#### DIGITAL CENTERS