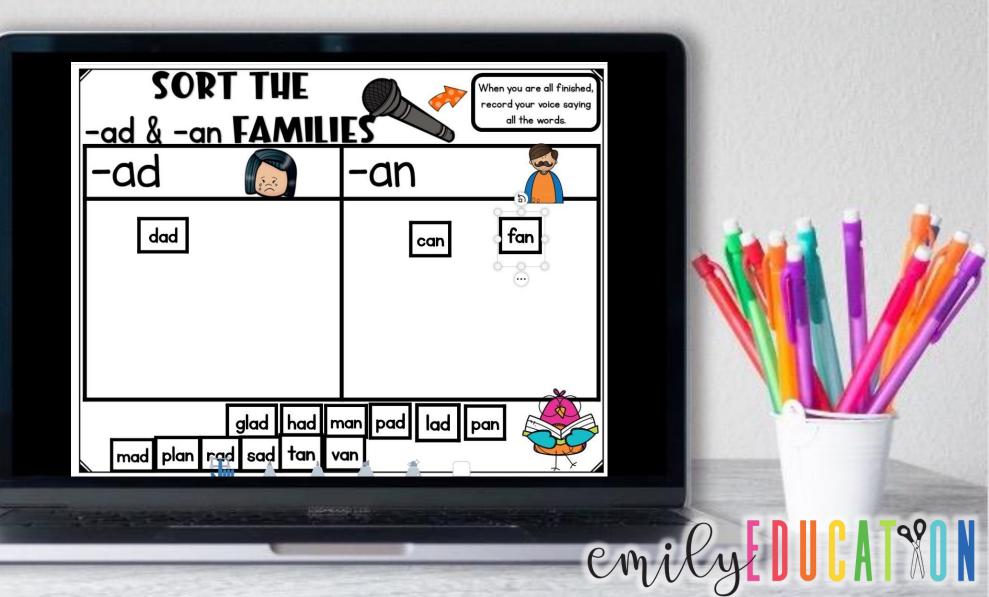

# JUST CLICK THE LINK IN THE PDF AND ADD IT TO YOUR LIBRARY!

Then click the links belt to seesaw library activities to your Seesaw library

BY emily EDUCATION

ik contains a video of my voice will ke contains a video of my voice will ke contains a video of my voice will ke contains a concept. The -ad and illes phonics concept. The -ad and illes phonics concept. The picture ferent activities. Students sort the picture ferent activities. In the matching and -an words. In the matching and -an words. In the record their and -an words to record their and -an words.