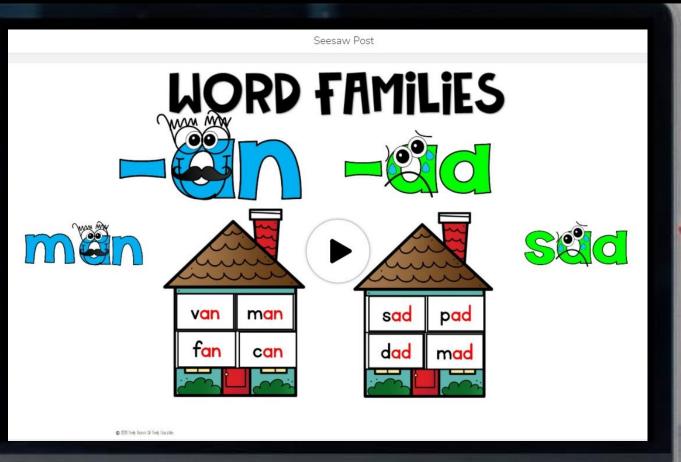

### VIRTUAL ANCHOR CHARTS PRE-RECORDED FOR

Word Families

enilyEDUCATION

# JUST CLICK THE LINK IN THE PDF AND ADD IT TO YOUR LIBRARY!

Then click the links belt to seesaw library activities to your Seesaw library

BY emily EDUCATION

ik contains a video of my voice will ke contains a video of my voice will ke contains a video of my voice will ke contains a concept. The -ad and illes phonics concept. The -ad and illes phonics concept. The picture ferent activities. Students sort the picture ferent activities. In the matching and -an words. In the matching and -an words. In the record their and -an words to record their and -an words.